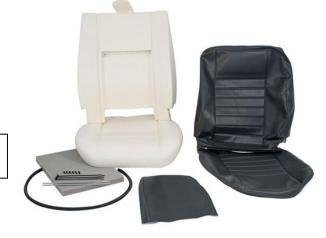

## RE-TRIM KIT OUTER SINGLE

Grey

## **Land Rover Defender**

Part Numbers: LL1150GREYBP

Before you begin fitting this kit please watch the short instructional presentation on the link below. This 20 minute tutorial will give you a detailed step-by-step guide to disassembling and assembling your Defender seat and information on the correct use of the included parts.